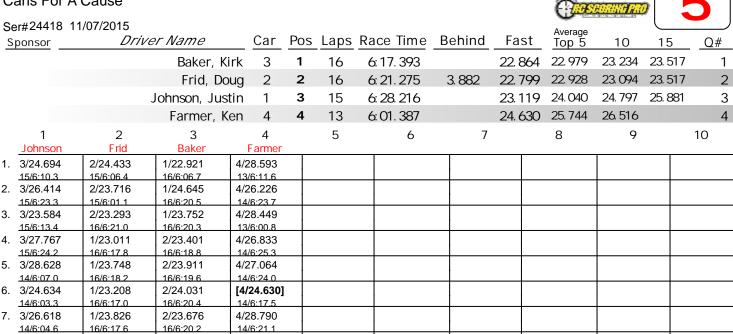

### Cans For A Cause

| Ser#24418 1 Sponsor  1          | Drive                 | <i>er Name</i><br>Frid, D<br>Farmer,<br>Johnson, Ju |     | Car 1                      | Pos | Laps                | Race Tim   | e B      | ehind       | Fast     | Average<br>Top 5 | 10        | 15      | Q:         |
|---------------------------------|-----------------------|-----------------------------------------------------|-----|----------------------------|-----|---------------------|------------|----------|-------------|----------|------------------|-----------|---------|------------|
|                                 |                       | Farmer,                                             |     | 2                          |     |                     |            | <u> </u> | <del></del> | Tust     | 10p 5            | 10        | 13      | <u>U</u> : |
| =                               |                       | •                                                   |     | 3                          | 1   | 15                  | 6: 14. 846 | )        |             | 24.134   | 24. 401          | 24. 552   | 24. 990 |            |
| <del>-</del>                    |                       | •                                                   | lım | 4                          | 2   | 14                  | 6: 19. 686 |          |             | 25. 462  | 26.054           | 26. 475   |         |            |
|                                 |                       |                                                     |     | 2                          | 3   | 14                  | 6: 20. 522 |          | 0. 836      | 25. 241  | 25, 564          | 26.094    |         |            |
| =                               |                       | · · · · · · · · · · · · · · · · · · ·               |     |                            |     |                     |            |          |             |          |                  |           |         |            |
| · ·                             |                       | Gilmore, Ste                                        |     | 1                          | 4   | 14                  | 6: 23. 729 |          | 4. 043      | 25. 470  | 26.197           | 26. 571   |         |            |
|                                 |                       | Farmer,                                             | Ken | 5                          | 5   | 13                  | 6:02.718   |          |             | 26.634   | 26. 948          | 27. 215   |         |            |
| 0.11                            | 2                     | 3                                                   |     | 4                          |     | 5                   | 6          |          | 7           |          | 8                | 9         |         | 10         |
| Gilmore                         | Johnson               | Frid                                                |     | Farmer                     |     | Farmer              |            |          |             |          |                  |           |         |            |
| 1. 5/27.087                     | 2/25.797              | 1/24.891                                            | 3/2 | 26.217                     | 4.  | /27.040             |            |          |             |          |                  |           |         |            |
| 14/6:19.2                       | 14/6:01.1             | 15/6:13.3                                           |     | /6:07.0                    |     | 4/6:18.5            |            |          |             |          |                  |           |         |            |
| 2. 3/26.534                     | 2/26.305              | 1/24.558                                            | 1   | 28.702                     |     | /26.933             |            |          |             |          |                  |           |         |            |
| 14/6:15.3                       | 14/6:04.6             | 15/6:10.8                                           |     | /6:24.4                    |     | 4/6:17.7            |            |          |             |          |                  | 1         |         |            |
| 3. 3/27.263                     | 2/26.834<br>14/6:08.3 | 1/24.383                                            |     | 26.470<br>/6:19.8          | •   | /26.941<br>4/6:17.5 |            |          |             |          |                  |           |         |            |
| <u>14/6:17.4</u><br>4. 3/26.433 | 2/25.731              | 1/24.506                                            |     | 26.934                     |     | /27.191             |            |          |             |          |                  |           |         |            |
| 14/6:15.6                       | 14/6:06.3             | 15/6:08.7                                           |     | /6:19.1                    |     | 4/6:18.3            |            |          |             |          |                  |           |         |            |
| 5. 5/28.081                     | 2/25.958              | [1/24.134]                                          |     | 25.729                     |     | 1/26.6341           |            |          |             |          |                  |           |         |            |
| 14/6:19.1                       | 14/6:05.7             | 15/6:07.4                                           | 1   | /6:15.3                    |     | 4/6:17.2            |            |          |             |          |                  |           |         |            |
| 6. 3/26.166                     | 2/26.912              | 1/24.764                                            | 5/2 | 28.053                     | 4.  | /27.311             |            |          |             |          |                  |           |         |            |
| 14/6:16.9                       | 14/6:07.5             | 15/6:08.1                                           |     | /6:18.2                    |     | 4/6:18.1            |            |          |             |          |                  |           |         |            |
| 7. 3/26.788                     | 2/27.420              | 1/24.585                                            | 1   | 27.229                     | •   | /29.502             |            |          |             |          |                  |           |         |            |
| 14/6:16.6                       | 14/6:09.9             | 15/6:08.1                                           |     | /6:18.6                    |     | 4/6:23.1            |            |          |             |          |                  |           |         |            |
| 8. 3/27.034                     | 2/25.350              | 1/26.549                                            |     | 26.413<br>-/6:17.5         | •   | /27.534             | •          |          |             |          |                  |           |         |            |
| <u>14/6·16·9</u><br>9. 2/26.887 | 14/6:08.0<br>4/32.376 | 15/6·11 9<br>1/26.688                               |     | 26.716                     |     | 4/6·23.4<br>/32.860 |            |          |             |          |                  |           |         |            |
| 14/6:16.8                       | 14/6:17.5             | 15/6:15.1                                           |     | /6:17.1                    |     | 3/6:03.9            |            |          |             |          |                  |           |         |            |
| 0. <b>[2/25.470]</b>            | 4/27.282              | 1/26.177                                            |     | 27.131                     |     | /27.802             |            |          |             |          |                  |           |         |            |
| 14/6:14.8                       | 14/6:17.9             | 15/6:16.8                                           |     | /6:17.4                    | •   | 3/6:03.6            |            |          |             |          |                  |           |         |            |
| 1. 4/33.163                     | 2/25.700              | 1/24.763                                            | 3/2 | 26.448                     | 5.  | /27.285             |            |          |             |          |                  |           |         |            |
| 14/6:22 9                       | 14/6:16.2             | 15/6:16.3                                           |     | /6:16.7                    |     | 3/6:02.8            |            |          |             |          |                  |           |         |            |
| 2. 4/26.381                     | [2/25.241]            | 1/24.799                                            |     | 30.796                     | 1   | /27.480             |            |          |             |          |                  |           |         |            |
| 14/6:21.8                       | 14/6:14.3             | 15/6:16.0                                           |     | /6:21.3                    |     | 3/6:02.3            |            |          |             |          |                  |           |         |            |
| 3. 4/29.513                     | 2/32.500<br>14/6:20.5 | 1/24.601                                            |     | 27.386                     |     | /28.205             | -          |          |             |          |                  |           |         |            |
| 4. 4/26.929                     | 3/27.116              | 15/6:15.4<br>1/25.022                               |     | /6:21.4<br><b>/25.462]</b> | 1   | 3/6:02.7            |            |          |             |          |                  |           |         |            |
| 14. 4/20.929<br>14/6:23.7       | 14/6:20.5             | 15/6:15 4                                           |     | /6·19.6                    |     |                     |            |          |             |          |                  |           |         |            |
| 5.                              |                       | 1/24.426                                            |     | ,                          |     |                     |            |          |             |          |                  |           |         |            |
| Top (                           | Qualifiers            |                                                     | aps | Race Tim                   | e   | Behind              | Rnd Rad    | ce P     | os In Rac   | e Fast L | ap Best          | 3 Consecu | tive    |            |
|                                 | Frid, Doug            | g 1 1                                               | 5   | 6:14.846                   |     |                     | 1 2        |          | 1           | 24.13    |                  | 73.023    |         |            |
|                                 | Farmer, Tim           |                                                     |     | 6:19.686                   |     |                     | 1 2        |          | 2           | 25.462   |                  | 79.133    |         |            |
|                                 | Johnson, Justin       |                                                     |     | 6:20.522                   |     | 0.836               | 1 2        |          | 3           | 25.24    |                  | 78.223    |         |            |
|                                 | Gilmore, Stever       |                                                     | -   | 6:23.729                   |     | 3.207               | 1 2        |          | 4           | 25.47    |                  | 79.391    |         |            |

2

5

1

26.634

80.766

6:02.718

Farmer, Ken

5